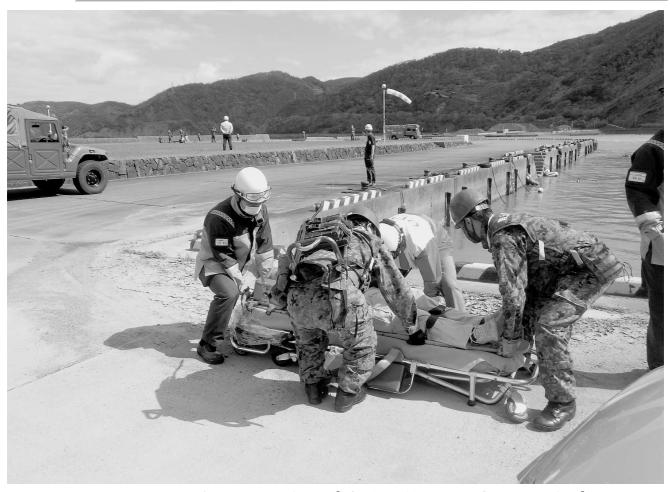

# 

鹿児島県大島郡大和村大和浜100



#### 本番さながらの訓練(自衛隊との合同訓練)

#### 建筑内容

| 一般質問 (5人)2~6        |
|---------------------|
| 令和元年度決算を認定 7        |
| 令和元年度 決算審査委員長報告 8~9 |
| 第3回定例会10~11         |
| 議会の動き・編集後記          |

#### 第3回定例会

## 港湾埋め立て地は 草ぼうぼう!

ようになっているのか。 港湾埋め立て地内の空 態である。管理はどの き地が、草が生えた状



芝生の植栽については今

は総務課で対応したい。

ており、

草刈りについて

(答 弁)

総務課が管理し

後検討したい。

草が伸びた状態の埋立地



空き地となった公園



安 信 男 重 議員

(答弁) 事業計画に基づ

につなげていきたい。 さまざまな要望が上がっ 今後については集落から 館などの整備を行った。 った形で、村の振興発展 ている。集落の要望に添 公営住宅、集落公民

地の今後の進展につい 村有地の港湾埋め立て

使われていない公園もあ 集約しそれに基づき検討 活用したいのか、意見を (答弁) 集落によっては 集落がどういう形で

を行いたい。

# きないか。

などを植えることはで 集落内の公園管理に対 して、村が助成して花

公園に花がいっぱい!

# 孝 市 議員

実 田

#### が避心難 配なんです! 場所 の公民館

壊対策などの事業の導 時において、 迫り大雨や台風・地震 思勝公民館裏手に山が ないか? 人などで対応検討でき 不安があり急傾斜地崩 山崩れの

確認し、 入が可能か協議し 戒区域に指定されている (答弁) 土砂災害特別警 県とも事業の導 現地の状況を 集落

> 業の導入が可能かどうか